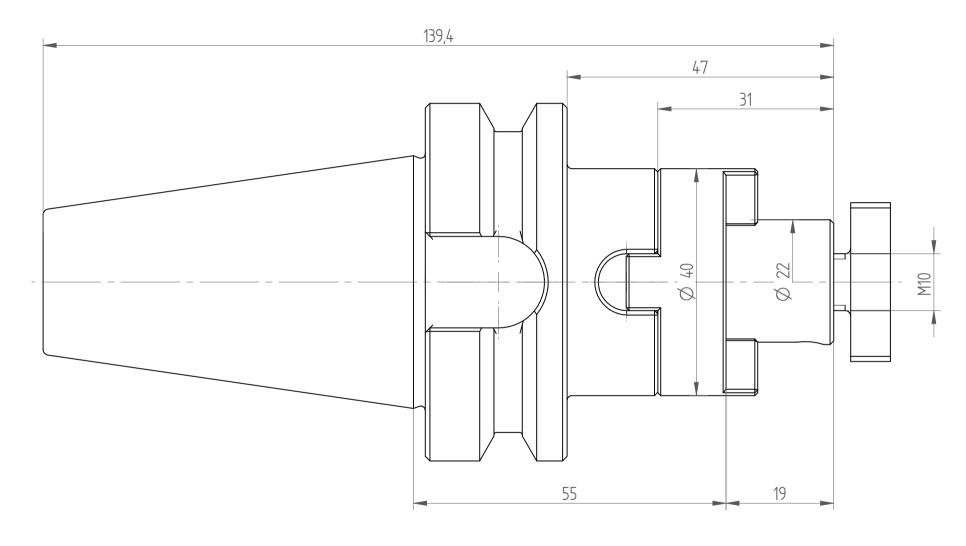

REGO-FIX AG Obermattweg 60 4456 Tenniken / Switzerland

Phone +41 61 976 14 66 Fax +41 61 976 14 14 www.rego-fix.com This is a non-controlled copy. All information given herein is subject to change without notice  ${\sf N}$ 

The information given herein has been carefully checked and is believed to be correct. REGO-FIX, however, assumes no responsibility or liability for any errors, inaccuracies or omissions that may appear in this drawing

This document is subject to copyright laws. No part of this document may be reproduced or transmitted in any form or any means, electronic or mechanic, for any purpose, without the express written permission of REGO-FIX

Type: BT40\_KFD22x055

Part No.: 214042230

Date: 08.01.2015

Scale : 1.5:1